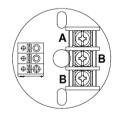

#### **CONNECTION BLOCK**

| Construction: | PCB / Ceramic              |
|---------------|----------------------------|
| Terminals :   | 2(3) or 4(6) slotted screw |
|               | type                       |