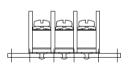

#### **CONNECTION BLOCK**

| Construction: | PCB / Ceramic              |
|---------------|----------------------------|
| Terminals :   | 2(3) or 4(6) slotted screw |
|               | type                       |