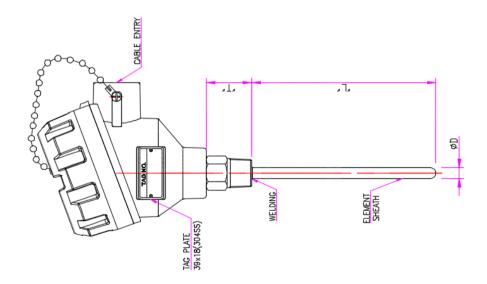

ntry :        | PF 1/2" with Cable Gland |
| Material :           | Aluminium Alloy          |

#### **CONNECTION BLOCK**

| Construction: | PCB / Ceramic              |
|---------------|----------------------------|
| Terminals :   | 2(3) or 4(6) slotted screw |
|               | type                       |

#### **GENERAL**

| Temperature Range :                         | (-50 to 850) °C at tip |  |
|---------------------------------------------|------------------------|--|
| Environment areas Temperature : -20 to 55 ℃ |                        |  |
| Accuracy:                                   | Class A Pt 100 (RTD)   |  |
| Class 1 (TC)                                |                        |  |











# DK - 1302 / 1402

Thermocouple and R.T.D

## Ordering details



## Drawing