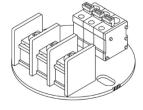

#### **CONNECTION BLOCK**

| Construction: | PCB / Ceramic              |
|---------------|----------------------------|
| Terminals :   | 2(3) or 4(6) slotted screw |
|               | type                       |