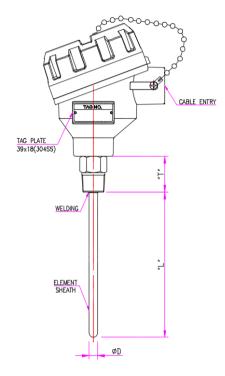

## Introduction

The DK-1\*02 series temperature sensor assembly is a general purpose product designed for use in a Chemical Plant. It consists of class A(RTD/TC) temperature sensor housed in 316 Stainless steel probe with a 1/2"

process connection. It has a 3.2~ 8.0 mm diameter stem with a various immersion length. PCB connection block is provided, housed in an aluminium alloy connection head.

- General Temperature sensor.
- 304/316/inconel600 Stainless steel probe
- NPT 1/2" Process Connection
- Temperature Range (-50 to 850) °C at tip

#### SENSOR

| Element :            | TC or RTD               |
|----------------------|-------------------------|
| Probe Matrerial :    | 304/316 Stainless Steel |
| Immersion length:    | L mm                    |
| Diameter :           | 3.2,4.8,6.4,8.0 mm      |
| Process Connection : | NPT 1/2"                |
| Head Thread :        | PF 1/2" or NPT 1/2"     |
| •                    |                         |

#### HEAD

| Rating and principal | Exd II C T6 (KOSHA)      |
|----------------------|--------------------------|
| Characteristics      | 76mV(T/C), 5 mA(RTD)     |
| Cable entry :        | PF 1/2" with Cable Gland |
| Material :           | Aluminium Alloy          |

## Drawing