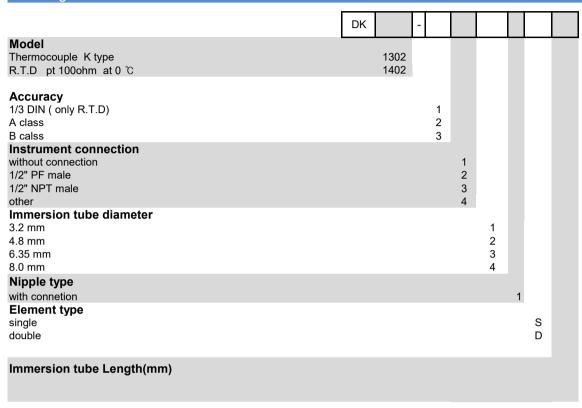

|
| Cable entry :        | PF 1/2" with Cable Gland |
| Material :           | Aluminium Alloy          |

#### **CONNECTION BLOCK**

| Construction: | PCB / Ceramic              |
|---------------|----------------------------|
| Terminals :   | 2(3) or 4(6) slotted screw |
|               | type                       |

#### **GENERAL**

| Temperature Range :                         | (-50 to 850) °C at tip |  |
|---------------------------------------------|------------------------|--|
| Environment areas Temperature : -20 to 55 ℃ |                        |  |
| Accuracy:                                   | Class A Pt 100 (RTD)   |  |
| Class 1 (TC)                                |                        |  |











# DK - 1302 / 1402

Thermocouple and R.T.D

## Ordering details



## Drawing